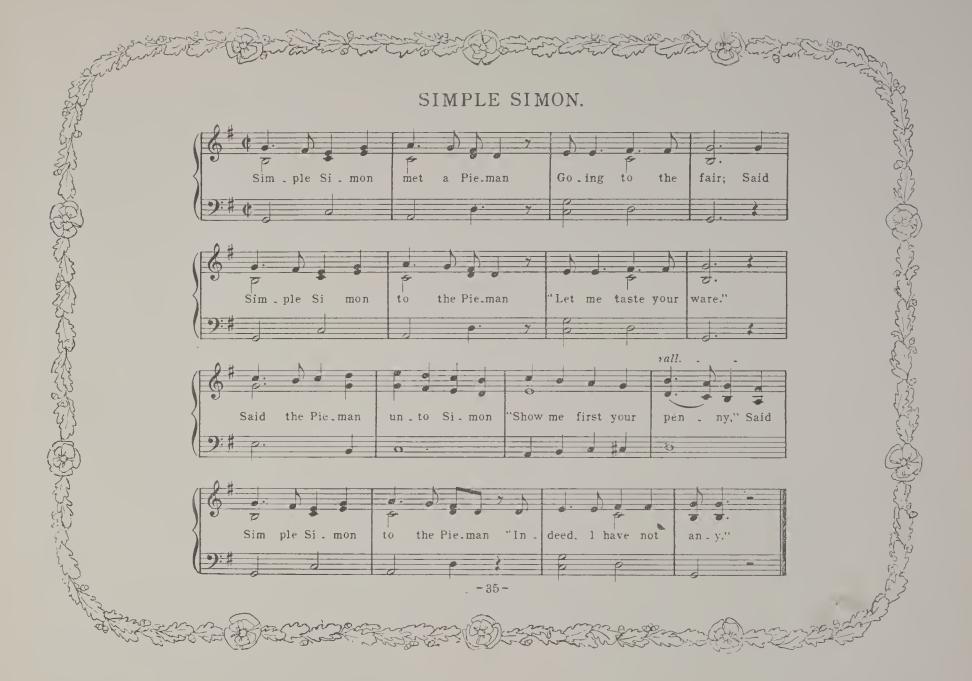

OL

٠























OVER THE HILLS AND FAR AWAY. learnt to 1.Tom the tune that he could play, Was "O ver the hills and he was young; But top-knot off! great way off The wind shall blow my O - ver the hills and a 2. Tom with his pipe made such a noise That he pleased both the girls and boys. And so they stopped to hear him play "Over the hills and far away." etc —11—

































2. How shall we build it up again? Dance over my Ladye Lea! How shall we build it up again? With a gay ladye!

- 3. Silver and gold will be stole away, etc.
- 6. Build it up with wood and clay, etc
- 4. Build it up with iron and steel, etc.
- 7. Wood and clay will wash away, etc.
- 5. Iron and steel will bend and bow, etc.

- 8. Build it up with stone so strong, etc.



















































































3 9999 08677 460 9

3